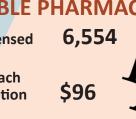

# **CHARITABLE PHARMACY**

CHARITY

NAVIGATOR

Four Star Charity

**Prescriptions Dispensed** 

General

**Providers** 

37

Average Value of Each **Dispensed Prescription** 

Value of Free Medications Dispensed

**United Way of Lane County** 